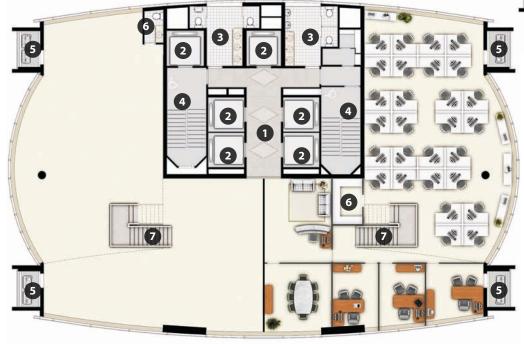

# Penthouse

- 1. Hall
- 2. Elevators
- 3. Restroons
- **4.** Stairs
- **5.** Air Conditioner

- 6. Kitchen
- 7. Auditorium
- 8. Conference room
- **9.** Coffee
- **10.** Balconys

Coffee

Balcony