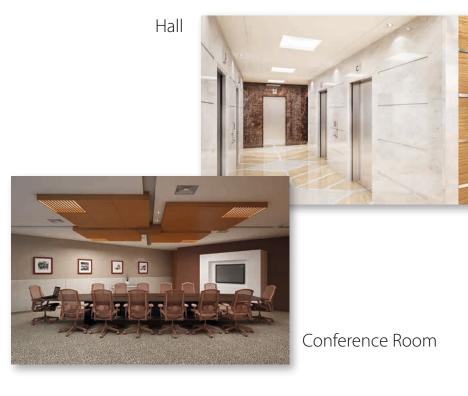

#### **Condominium Infrastructure**

Auditorium equipped and decorated in rooftop

Meeting room equipped and decorated with waiting lounge on the rooftop

Coffee equipped and decorated in rooftop to serve the meeting room and auditorium

## Technical Information

Acaraí building is a development with high construction standards and the best location in the Berrini region. With floor area of 502,32m² composed of two units with 251.16m², delivered with air-conditioning, raised floors, Owa mineral ceiling, lamps and Uniflex shutters. In addition, it has a meeting room for 14 people, an auditorium for 99 people and a Cafe, fully equipped and decorated in Penthouse.

#### The development features

- 19 standard floors with 514m<sup>2</sup>
- 22° floor differentiated with 811,20m²
- 2 units per floor
- 5 smart elevators (Atlas Schindler with Miconic 10 system) + 1 Safety Elevator
- 8 parking slots per standard unit
- 13 parking slots per differentiated unit
- Standard unit area: 257m²
- Differentiated unit area: 405,60m<sup>2</sup>
- Meeting room with lounge equipped and decorated
- Auditorium for 88 people equipped and decorated
- Coffee to serve the auditorium
- Generator for common and private areas
- Artesian well