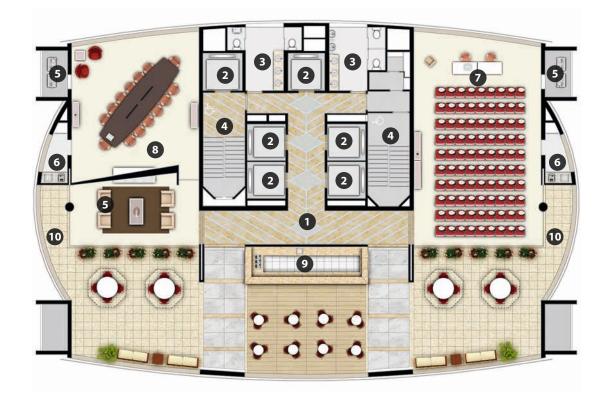

# Penthouse

- 1. Hall
- 2. Elevators
- 3. Restroons
- **4.** Stairs
- **5.** Air Conditioner

- 6. Kitchen
- 7. Auditorium
- 8. Conference room
- **9.** Coffee
- **10.** Balconys

Coffee

Balcony