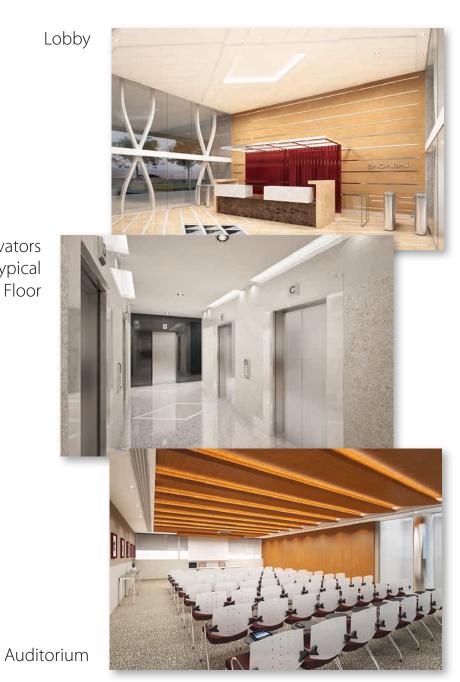

#### **Condominium Infrastructure**

Auditorium equipped and decorated in rooftop

Meeting room equipped and decorated with waiting lounge on the rooftop

Coffee equipped and decorated in rooftop to serve the meeting room and auditorium

## Technical Information

Acaraí building is a development with high construction standards and the best location in the Berrini region. With floor area of 502,32m² composed of two units with 251.16m², delivered with air-conditioning, raised floors, Owa mineral ceiling, lamps and Uniflex shutters. In addition, it has a meeting room for 14 people, an auditorium for 99 people and a Cafe, fully equipped and decorated in Penthouse.

#### The development features

- 19 standard floors with 514m<sup>2</sup>
- 22° floor differentiated with 811,20m²
- 2 units per floor
- 5 smart elevators (Atlas Schindler with Miconic 10 system) + 1 Safety Elevator
- 8 parking slots per standard unit
- 13 parking slots per differentiated unit
- Standard unit area: 257m²
- Differentiated unit area: 405,60m<sup>2</sup>
- Meeting room with lounge equipped and decorated
- Auditorium for 88 people equipped and decorated
- Coffee to serve the auditorium
- Generator for common and private areas
- Artesian well