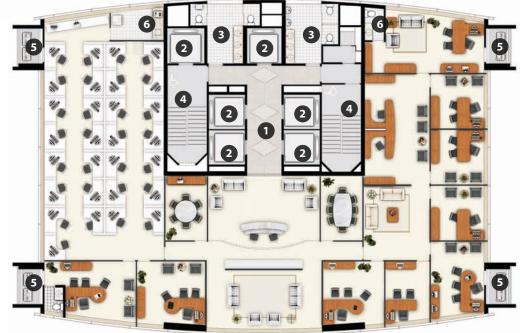

# Floor Plan – Typical Floor

**One Unit** 

- 1. Hall
- 2. Elevators
- 3. Restroons
- **4.** Stairs
- **5.** Air Conditioner
- **6.** Future restroon or cup