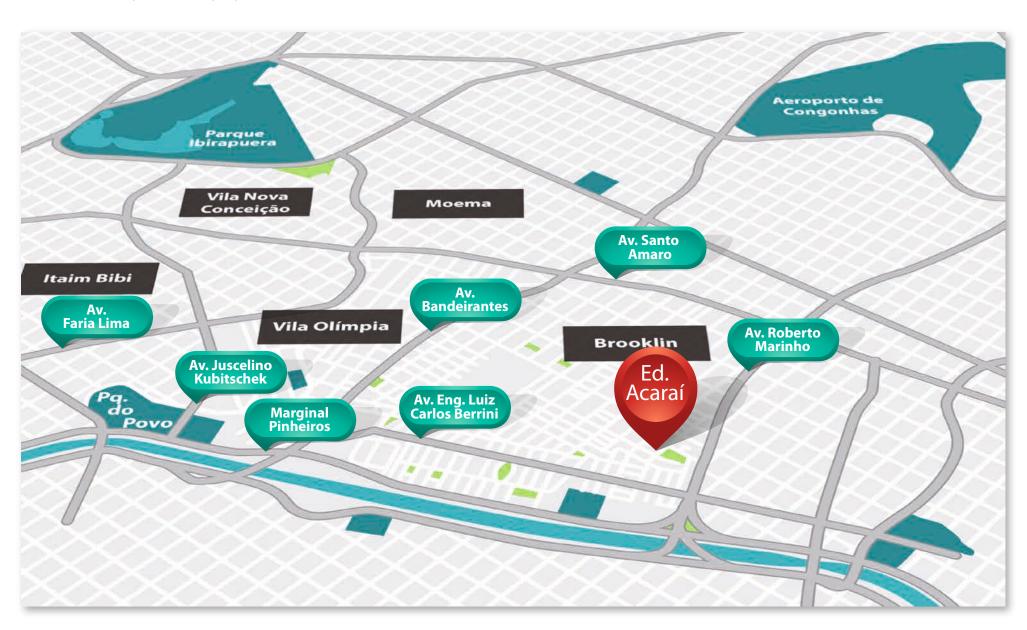

# Localização

Rua Castilho, 392 CEP 04568-010, São Paulo, SP, Brasil See the map with more information on the site: www.acarai.com.br/en/location/