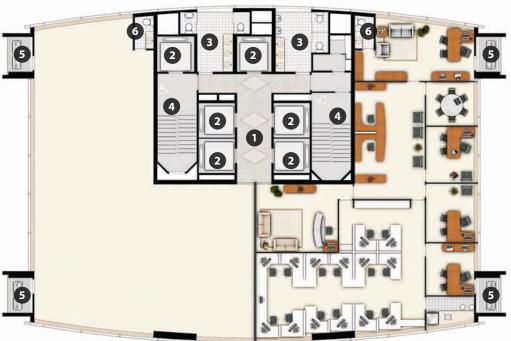

# Floor Plan – Typical Floor

**One Unit** 

- 1. Hall
- 2. Elevators
- 3. Restroons
- **4.** Stairs
- **5.** Air Conditioner
- **6.** Future restroon or cup