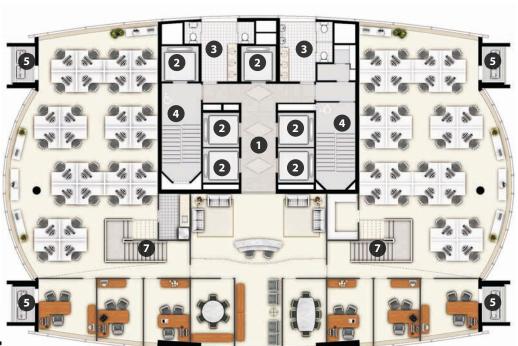

## Floor Plan – 22° Floor – Lower Floor

- 1. Hall
- 2. Elevators
- 3. Restroons
- 4. Stairs
- **5.** Air Conditioner
- **6.** Future restroon or cup
- 7. Internal Stair

#### **One Unit**

**Full Floor** 