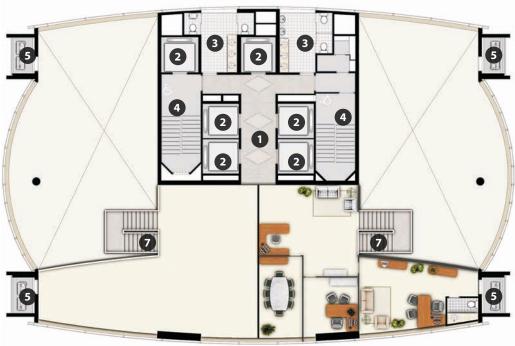

## Floor Plan – 22° Floor – Mezzanine

- 1. Hall
- 2. Elevators
- 3. Restroons
- 4. Stairs
- **5.** Air Conditioner
- **6.** Future restroon or cup
- 7. Internal Stair

### **Full Floor**

**One Unit** 