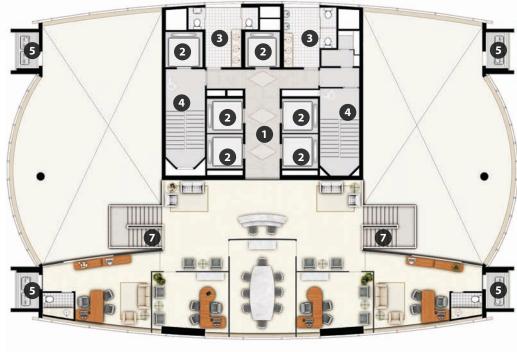

# Penthouse

- 1. Hall
- 2. Elevators
- 3. Restroons
- **4.** Stairs
- **5.** Air Conditioner

- 6. Kitchen
- 7. Auditorium
- 8. Conference room
- **9.** Coffee
- **10.** Balconys

Coffee

Balcony

## Technical Information

Acaraí building is a development with high construction standards and the best location in the Berrini region. With floor area of 502,32m² composed of two units with 251.16m², delivered with air-conditioning, raised floors, Owa mineral ceiling, lamps and Uniflex shutters. In addition, it has a meeting room for 14 people, an auditorium for 99 people and a Cafe, fully equipped and decorated in Penthouse.