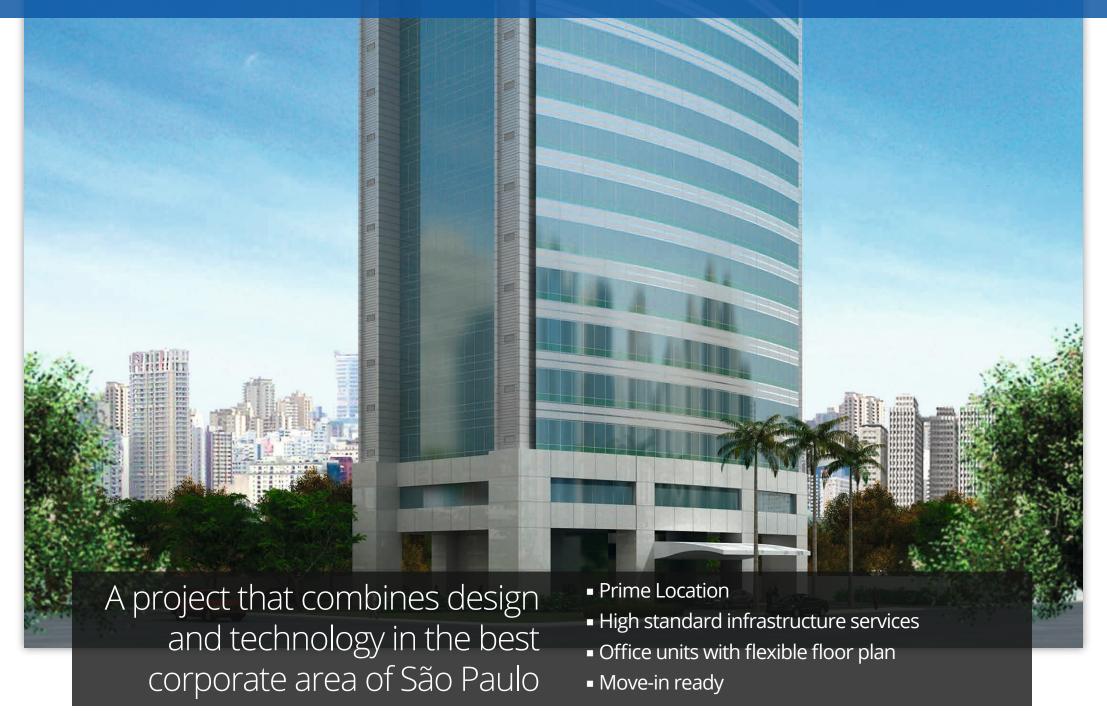

### Diferenciais

#### **Condominium Infrastructure**

Auditorium equipped and decorated in rooftop

Meeting room equipped and decorated with waiting lounge on the rooftop

Coffee equipped and decorated in rooftop to serve the meeting room and auditorium

5 smart elevators

Toilets for common usage on the floors, with constant maintenance

24h Security system – 24h Patrol with a security company car

Bicycle parking with male and female locker room on the 1st basement

Emergency generator for all common and private areas

Treatment and reuse of greywater and rainwater

Artesian well

#### The units are delivered with

- Raised floor with metal base with overload 300kg/m²
- Acoustic mineral fiber ceiling Owa
- Infrastructure for air conditioner
- Air conditioner with ecological gas
- Recessed luminaires
- Uniflex Blinds
- Central Vacuum
- Facade with thermo-acoustic glass
- Emergency Generator (lighting and outlets)
- Ceiling Height: 2,70m

#### The development features

- 19 standard floors with 514m<sup>2</sup>
- 22° floor differentiated with 811,20m²
- 2 units per floor
- 5 smart elevators (Atlas Schindler with Miconic 10 system) + 1 Safety Elevator
- 8 parking slots per standard unit
- 13 parking slots per differentiated unit
- Standard unit area: 257m²
- Differentiated unit area: 405,60m<sup>2</sup>
- Meeting room with lounge equipped and decorated
- Auditorium for 88 people equipped and decorated
- Coffee to serve the auditorium
- Generator for common and private areas
- Artesian well