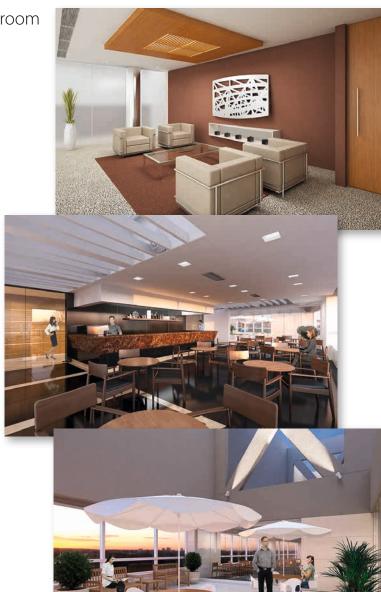

#### **Condominium Infrastructure**

Auditorium equipped and decorated in rooftop

Meeting room equipped and decorated with waiting lounge on the rooftop

Coffee equipped and decorated in rooftop to serve the meeting room and auditorium

## Technical Information

Acaraí building is a development with high construction standards and the best location in the Berrini region. With floor area of 502,32m² composed of two units with 251.16m², delivered with air-conditioning, raised floors, Owa mineral ceiling, lamps and Uniflex shutters. In addition, it has a meeting room for 14 people, an auditorium for 99 people and a Cafe, fully equipped and decorated in Penthouse.